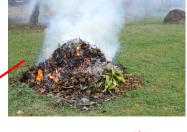

## **What Would You Do?**

## Umbrella Insurance

Extra Protection when you need it most

A Personal Umbrella policy offers protection for you and your family against large potentially devastaing liablity cliams and judgments. It's called an Umbrella Policy because it layers over & abve your auto, home and rental policies.

An accident on your swing set causes serious injuries to children.







Your dog bites someone and you are sued for the damages.

Your teenage driver accidentally hits a pedestrian.



You
accidentally
crash your
boat into
another boat
with multiple
passengers.



You're burning leaves & cause a fire that damages neighborhood homes.