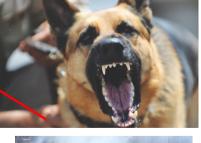

An accident on your swing set causes serious injuries to children.

Your dog bites someone and you are sued for the damages.

Your teenage driver accidentally hits a pedestrian.

You
accidentally
crash your
boat into
another boat
with multiple
passengers.