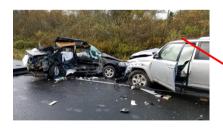

An accident on your swing set causes serious injuries to children.

Your dog bites someone and you are sued for the damages.

Your teenage driver accidentally hits a pedestrian.

You
accidentally
crash your
boat into
another boat
with multiple
passengers.