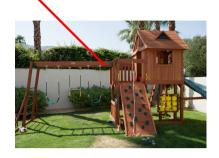

An accident on your swing set causes serious injuries to children.

Your dog bites someone and you are sued for the damages.

Your teenage driver accidentally hits a pedestrian.

You
accidentally
crash your
boat into
another boat
with multiple
passengers.