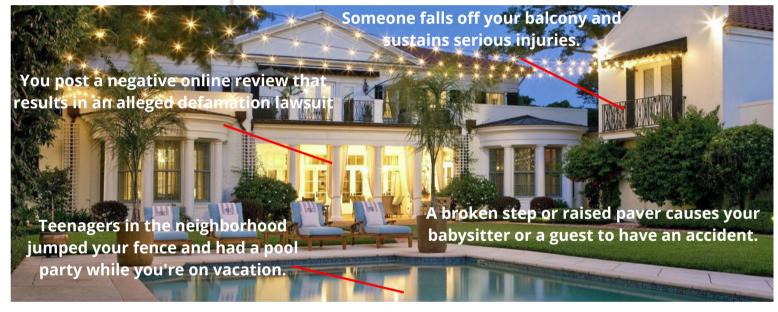

An accident on your swing set causes serious injuries to children.

Your dog bites someone and you are sued for the damages.

Your teenage driver accidentally hits a pedestrian.

You
accidentally
crash your
boat into
another boat
with multiple
passengers.

You're burning leaves & cause a fire that damages neighborhood homes.